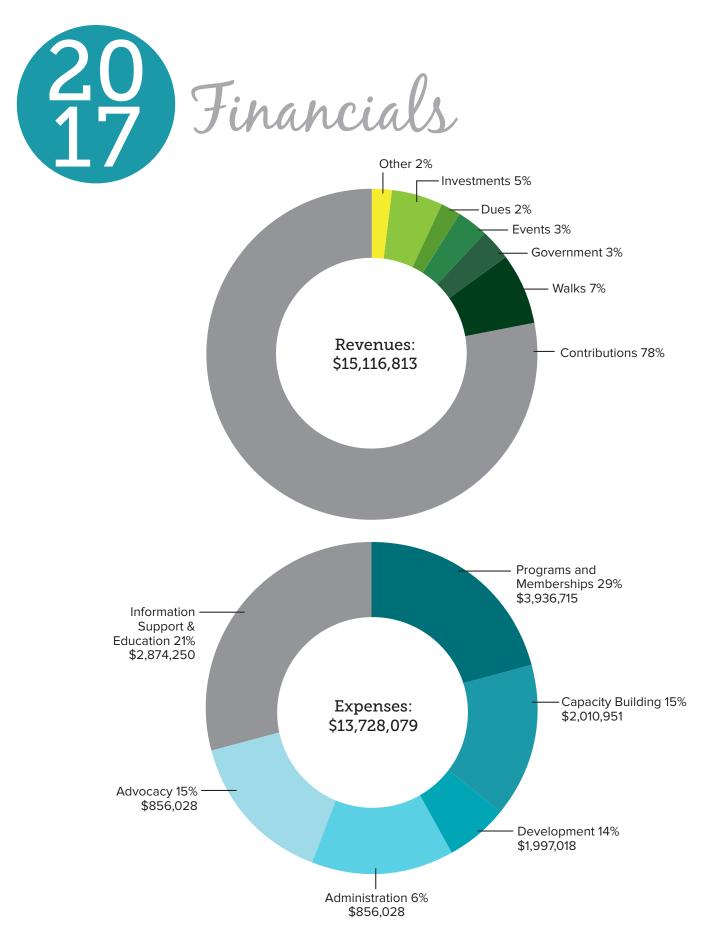

#GivingTuesday saw a 98% INCREASE in donations from 2016

Overall, NAMI saw a 16% increase in total revenue from 2016.

NAMI produced three online training courses for program volunteers. These eLearning courses will allow NAMI program leaders to learn and practice many of the skills needed to teach or present some of our best known national programs: NAMI In Our Own Voice, NAMI Ending the Silence and NAMI Peer-to-Peer. Our new online learning options make volunteer education more cost-effective and convenient, cutting in-person training requirements in half.