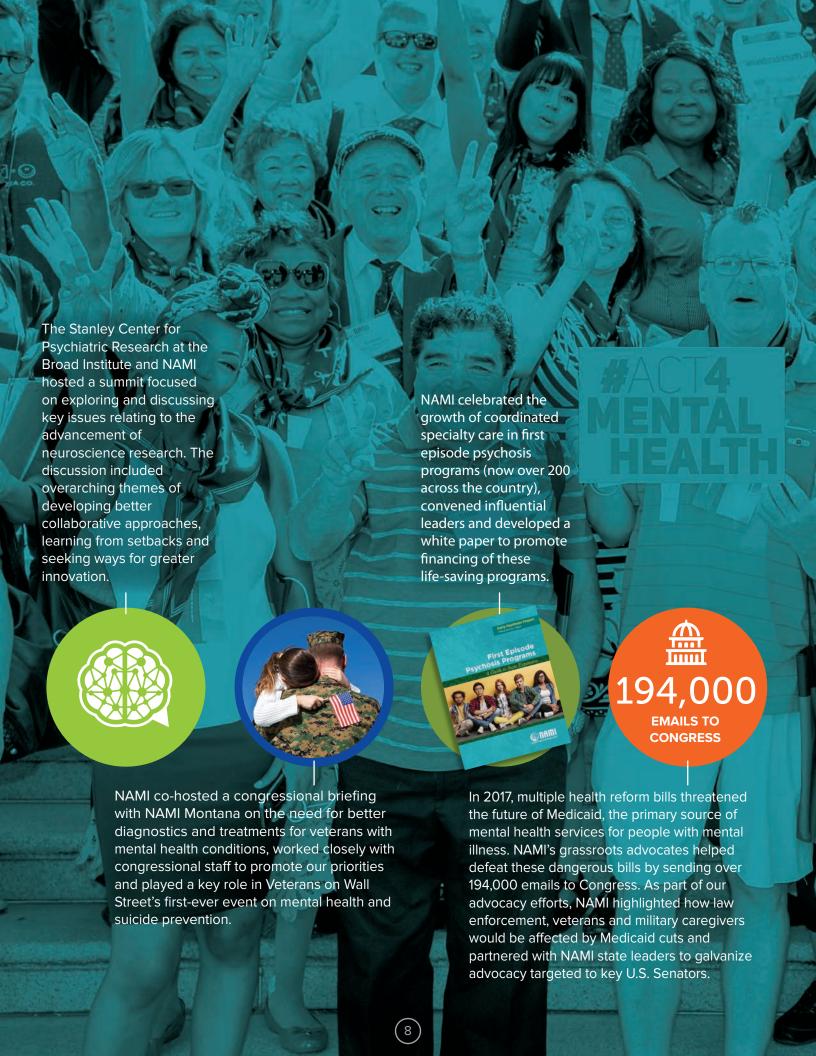

In early 2017, Congress debated whether to cut \$900 billion from the Medicaid budget, potentially devastating access to mental health care for those with the most significant needs. One of the proudest moments of my 20-year career was looking out over 1,000 NAMI advocates ready to board buses to Capitol Hill to tell their senators how these cuts would affect them and the people they love. One young man with schizophrenia told his story for the first time that day directly to his senator, who took the time to listen and understand the impact this legislation would have on his life.

NAMI members and advocates didn't stop after Hill Day, though. We went on to send close to 200,000 emails to lawmakers. And we used our partnerships with law enforcement and veterans' groups to show the distressing effects insufficient care has on communities and on those who have served our country.

We will also continue to champion expanded access to early psychosis programs to improve outcomes for young people. We also plan to continue our partnership with the Broad Institute, the National Institute of Mental Health, industry and academia to advance research into new treatments. Most importantly, NAMI will continue to be a beacon of hope for people with mental illness and their families.